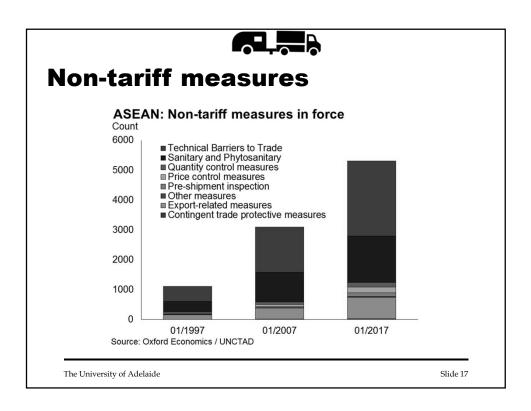

|                    |
| •     | WTO TARIFF ANALY<br>WORLD BANK'S DOI<br>UNCTAD - TRADE AI<br>OECD SERVICES TR     | SS MAP & ITC STANDARDS MAP<br>'SIS ONLINE<br>ING BUSINESS<br>NALYSIS INFORMATION SYSTEI<br>RADE RESTRICTIVENESS INDIC<br>RVICES TRADE RESTRICTIVENE | M (TRAINS)<br>Fors |





| LEVEL    | HS CODE     | DESCRIPTION                                   |
|----------|-------------|-----------------------------------------------|
| 2 digits | 94          | Furniture                                     |
| 4 digits | 94.03       | Other furniture and parts thereof             |
| 6 digits | 94.03.30    | Wooden furniture of a kind used<br>in offices |
| 8 digits | 94.03.30.11 | Desks                                         |











| HOW TO IDENTIFY/ANALYZE REGULATIO                                                                                                                                 | NS       |
|-------------------------------------------------------------------------------------------------------------------------------------------------------------------|----------|
| ITC MARKET ACCESS MAP                                                                                                                                             |          |
| http://www.macmap.org/Main.aspx                                                                                                                                   |          |
| ITC STANDARDS MAP