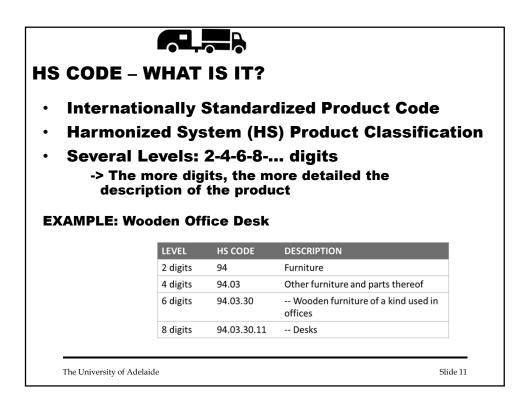

| LEVEL    | HS CODE     | DESCRIPTION                                   |
|----------|-------------|-----------------------------------------------|
| 2 digits | 94          | Furniture                                     |
| 4 digits | 94.03       | Other furniture and parts thereof             |
| 6 digits | 94.03.30    | Wooden furniture of a kind used<br>in offices |
| 8 digits | 94.03.30.11 | Desks                                         |